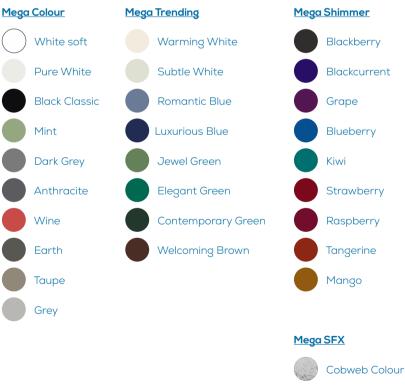

## Details:

Our forward thinking can-do production mentality enables for suitability in both monolithic (4 – 19mm) and laminated formats suitable for any installation. As well as our in-house standard colour range, we have our trending colour range dedicated to current fashions inspired by the environment. Beyond these ranges, Mega Glass is in possession of spectrometer colour matching technology, enabling us to push the boundaries in matching other colour libraries, physical glass samples and material swatches.

Cobweb Colour
Cobweb Mirror

For illustrative purposes only

Head Office Unit 3, Foster Avenue, Woodside Park, Dunstable, LU5 5TA Mega Glass Limited

Co Reg No: 08269861 Vat No: 152270732 Contact

t: 01582 809498 e: info@megaglass.co.uk Sheet #2