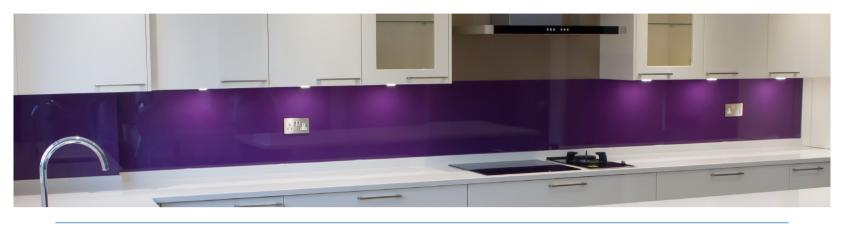

## AN INFINITE SPECTRUM OF COLOUR

Visually enticing, back-painted glass has become a staple in the vast range of products created within the innovative home of Mega Glass. Fabricated in one of our three state of the art dedicated spray booths, our back-painted glass combines cutting edge design with functionality to create solutions to suit a range of aesthetics in any setting both interior and exterior.

## Key Applications:

Splashbacks, Interior & Exterior Wall Cladding, Lift Lobbies, Worktops, Wall and Floor Tiles, IPS Panels, Partitions, Windows